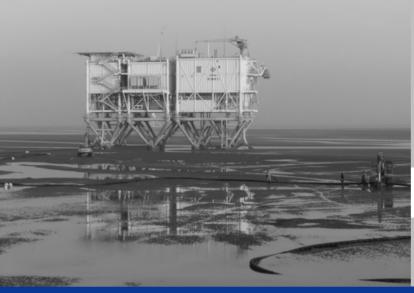

## **OVERVIEW**

In 2019, SBSS was contracted by the Shanghai Foundation to install 19.5km of 220kV export cable in the Dafeng offshore wind farm, which was developed and operated by Longyuan, Jiangsu.

## **SCOPE OF WORK**

- Transportation & Installation of 1 x19.5 km 220kV export cable
- Shore-end landing and J-tube pull-in to offshore sub-station
- · Export cable burial to 3m below the seafloor

VESSEL: VOO LOCATION: JIANGSU, CHINA