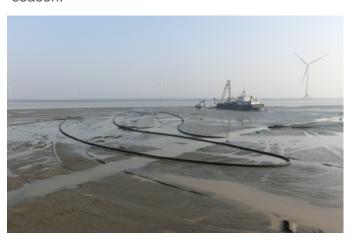

## **SCOPE OF WORK**

- Transportation & Installation of 1 x19.5 km 220kV export cable
- Shore-end landing and J-tube pull-in to offshore sub-station
- · Export cable burial to 3m below the seafloor

## **VALUE ADDED**

By bringing our extensive deep water cable installation experience to bear, SBSS achieved precise cable laying, exacting cable burial and ahead-of-time project delivery for this shallow water project during the testing East China Sea winter season.

VESSEL: VOO LOCATION: JIANGSU, CHINA